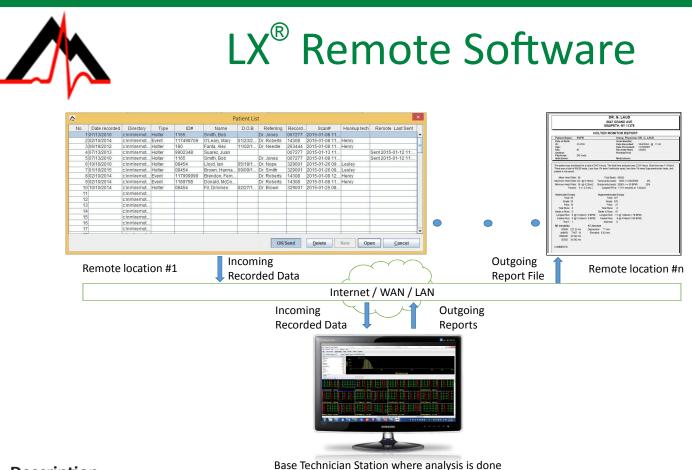

## Description

An enabling piece of web-based technology for many of NorthEast Monitoring's products. LX Remote moves data between a remote site and a central analysis site. Designed to provide HIPAA-compliant, secure, digital methods to move ECG data from the remote location to the analysis location and then return the pdf report files back to the remote location. Developed to make management and deployment as easy as possible. No need to load software applications or plug in hardware (USB) keys at remote sites. A cost saving for scanning services and other multilocation service providers.

## Features

- Web-based application
- Assign Adminstrator, Technician and Remote User accounts
- HIPAA-compliant data management and transport
- Securely handle Holter, Event and report data
- Automatic generation of Private / Public Key pairs
- Vulnerablity analysis
- NARP (NorthEast Automated Retrieval Process) simplifies setup and file transfer

## Applications

- NorthEast Holter Files
- NorthEast Event Files
- Report PDF files returned to users